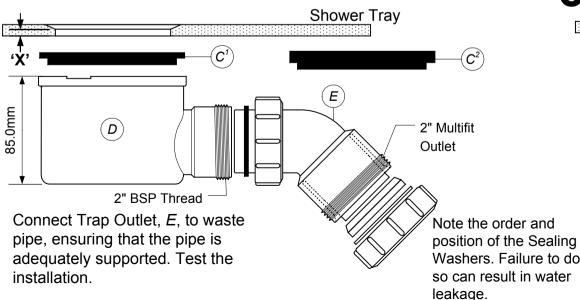

In order to maintain a high performance flow rate, two sealing washers are supplied. If the thickness of the waste outlet hole, 'X' measures over 6mm, the thinner washer,  $C^1$ , should be used. If less than 6mm, use the thicker washer,  $C^2$ .

> Install Trap into shower tray by assembling parts A, B, C, D & E as illustrated, using tool provided to tighten Waste, A, into Trap Body, D.

A)

B

through the Trap Body with clean water and carefully

replace the parts.