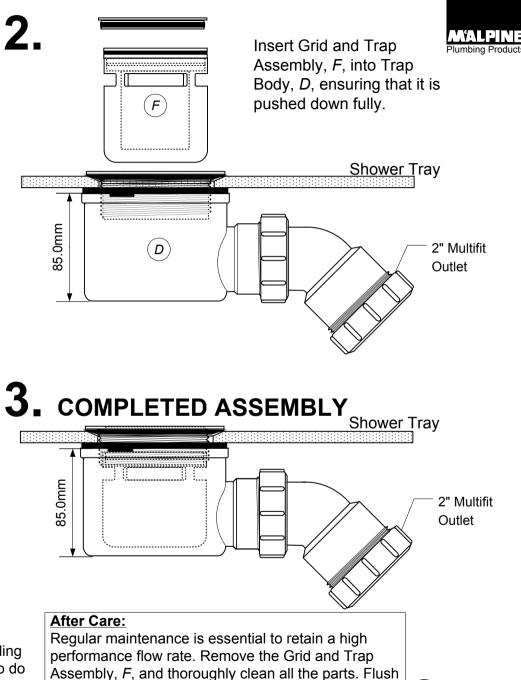

> Install Trap into shower tray by assembling parts A, B, C, D & E as illustrated, using tool provided to tighten Waste, A, into Trap Body, D.

A)

B

through the Trap Body with clean water and carefully

replace the parts.