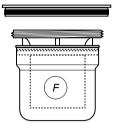

Note the order and position of the Sealing Washers. Failure to do so can result in water leakage.

**2**.

Insert Grid and Trap Assembly, *F*, into Trap Body, *D*, ensuring that it is pushed down fully.

#### After Care:

Regular maintenance is essential to retain a high performance flow rate. Remove the Grid and Trap Assembly, *F*, and thoroughly clean all the parts. Flush through the Trap Body with clean water and carefully replace the parts.