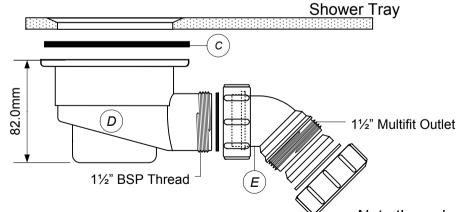

Install Trap into shower tray by assembling parts *A*, *B*, *C*, *D* & *E* as illustrated, using tool provided to tighten Waste, A, into Trap Body, D.

Connect Trap Outlet, *E*, to waste pipe, ensuring that the pipe is adequately supported. Test the installation.

Note the order and position of the Sealing Washers. Failure to do so can result in water leakage.

**2**.

Insert Grid and Trap Assembly, *F*, into Trap Body, *D*, ensuring that it is pushed down fully.