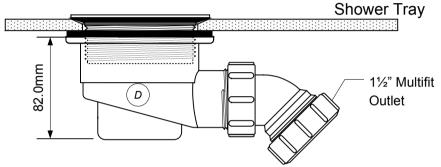

Install Trap into shower tray by assembling parts *A*, *B*, *C*, *D* & *E* as illustrated, using tool provided to tighten Waste, A, into Trap Body, D.

Connect Trap Outlet, *E*, to waste pipe, ensuring that the pipe is adequately supported. Test the installation.

# 3. Completed Assembly