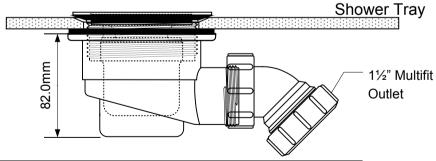

Install Trap into shower tray by assembling parts *A*, *B*, *C*, *D* & *E* as illustrated, using tool provided to tighten Waste, A, into Trap Body, D.

Connect Trap Outlet, *E*, to waste pipe, ensuring that the pipe is adequately supported. Test the installation.

# 3. Completed Assembly