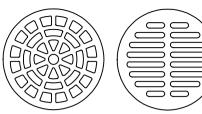

### 90mm x 50mm WATER SEAL SHOWER TRAP

Petal Grid

**Slotted Grid** 

The Trap provides a flow rate of 26 litres per minute when tested in accordance with EN274-2:2002. The flow rate can be seriously impaired if an adequate fall is not maintained throughout