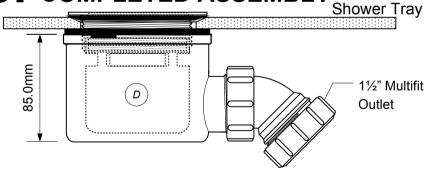

Install Trap into shower tray by illustrated, using tool provided to

water leakage.

COMPLETED ASSEMBLY