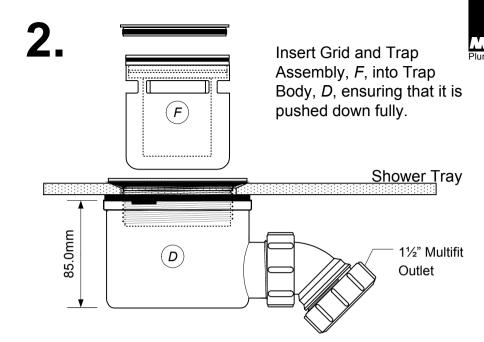

### After Care:

Regular maintenance is essential to retain a high performance flow rate. Remove the Grid and Trap Assembly, F, and thoroughly clean all the parts. Flush through the Trap Body with clean water and carefully replace the parts.