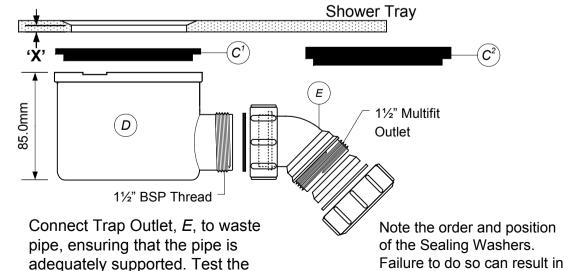

Install Trap into shower tray by illustrated, using tool provided to

water leakage.

COMPLETED ASSEMBLY