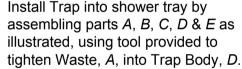

In order to maintain a high performance flow rate, two sealing washers are supplied. If the thickness of the waste outlet hole, 'X', measures over 6mm, the thinner washer,  $C^1$ , should be used. If less than 6mm, use the thicker washer,  $C^2$ .

Install Trap into shower tray by illustrated, using tool provided to

water leakage.

COMPLETED ASSEMBLY